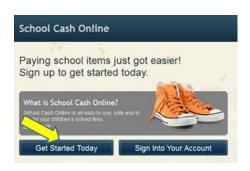

### Step 1: Register

- a) If you have not registered, please go to the School Cash Online home page <a href="https://abbotsford.schoolcashonline.com">https://abbotsford.schoolcashonline.com</a> and select the "Get Started Today" option.
- b) Complete each of the three Registration Steps
   \*For Security Reasons your password, requires 8 characters,
   one uppercase letter, one lowercase letter and a number.