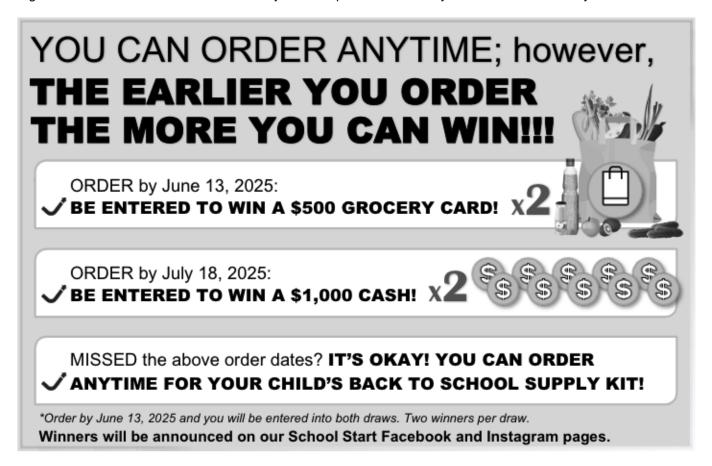

### Dear Parents/Guardians:

Your teachers at Jackson Elementary are excited to offer the opportunity to purchase quality standardized school supplies through School Start for the 2025/2026 school year. This process will save you both time and money.

# **SCHOOL DELIVERY:**

The supplies will be packaged and delivered directly to the school in August before your child arrives, labeled with their name on the School Start Package.

\*Any orders placed after July 15th, will be delivered to your home.