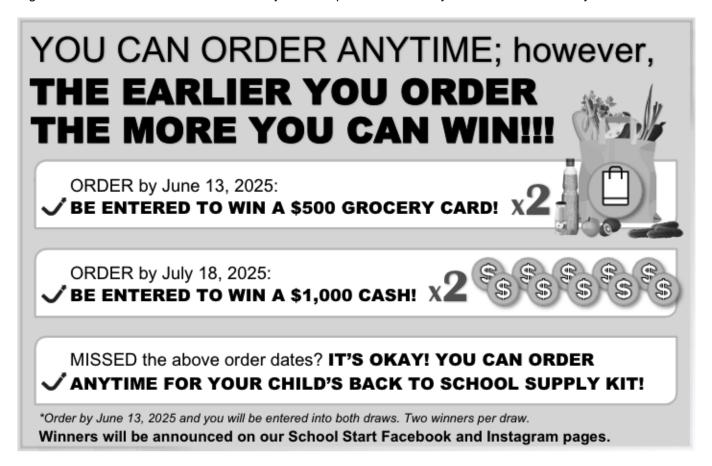

## **SCHOOL DELIVERY:**

The supplies will be packaged and delivered directly to the school in August before your child arrives, labeled with their name on the School Start Package.

\*Any orders placed after July 15th, will be delivered to your home.