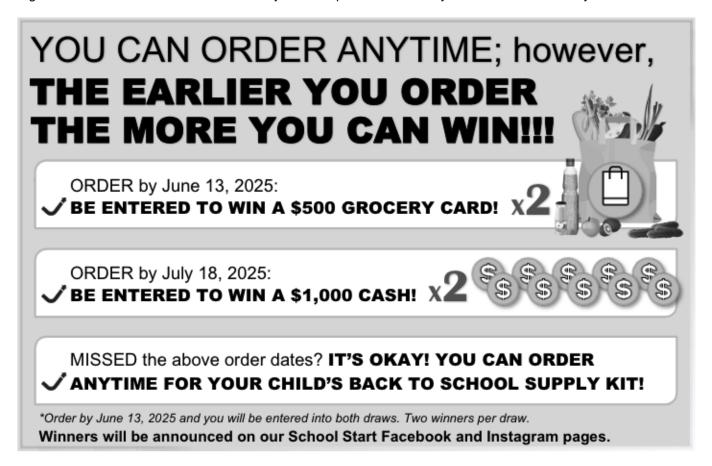

## Dear Parents/Guardians:

Your teachers at Jackson Elementary are excited to offer the opportunity to purchase quality standardized school supplies through School Start for the 2025/2026 school year. This process will save you both time and money.